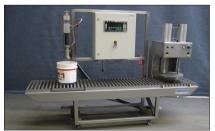

## STANDARD FEATURES

- Non-explosion proof.
- Batch controller with self-learning parameters (e.g. coarse and fine flow shutoff points etc.)
- 2-Step pneumatic operated filling valve for coarse and fine flow filling.
- Valve is height adjustable by means of a spindle.
- Filling by means of an air driven membrane pump or based on gravity.
- With 60 kg weighing scale.

## **OPTIONAL FEATURES**

- Explosion proof in accordance with ATEX regulations.
- Recipe based filling of multiple components (see GemiFill GR-M flyer for more information).
- Filling by means of an electrical pump (frequency controlled).
- Multiple filling heads.