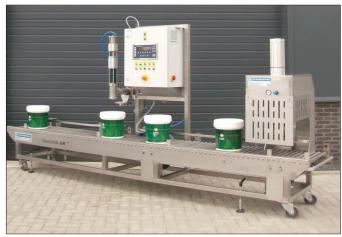

Driven roller track with lid closing device (pressing & crimping). Non-explosion proof executed.

Stepping type conveying system with sinus curved drive (= slow start, fast transport).