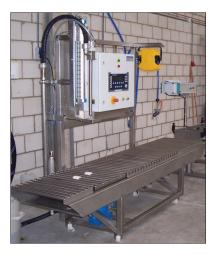

GemiFill GR-60. Explosion proof executed with non-driven roller track and lid presser.