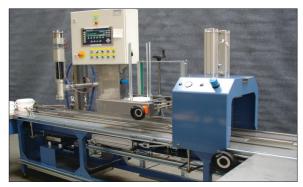

GemiFill GR-60. Explosion proof executed with non-driven roller track and lid presser.

Driven roller track with lid closing device (pressing & crimping). Non-explosion proof executed.

Stepping type conveying system with sinus curved drive (= slow start, fast transport).