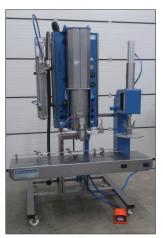

GemiFill S with filling lance & lid presser.

## **Technical specifications:**

Dimensions : Approx.  $2.500 \times 1.200 \times 1.200 \text{ mm}$  (H x W x D). Materials of construction: All wetted parts made of stainless steel and PTFE.

Air pressure : 6 - 8 bar.
Filling method : Volumetric.

Accuracy of fill : Deviation < 0,5%.

Volume range : Model S-2½ 125 ml - 2½ ltr.

(Available models) Model S-7½ 250 ml - 7½ ltr.

Model S-12½ 500 ml - 12½ ltr.

Model S-20 500 ml - 20 ltr.

Model S-20 500 ml - 20 ltr. Upon request different volume ranges possible.