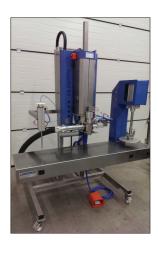

GemiFill S with filling lance & lid presser.

## **Technical specifications:**

Dimensions : Approx.  $2.500 \times 1.200 \times 1.200 \text{ mm}$  (H x W x D). Materials of construction: All wetted parts made of stainless steel and PTFE.

Air pressure : 6 - 8 bar.
Filling method : Volumetric.

Accuracy of fill : Deviation < 0,5%.

Volume range : Model S-2½ 125 ml - 2½ ltr.

(Available models) Model S-7½ 250 ml - 7½ ltr.

Model S-12½ 500 ml - 12½ ltr.

Model S-20 500 ml - 20 ltr.

Model S-20 500 ml - 20 ltr. Upon request different volume ranges possible.