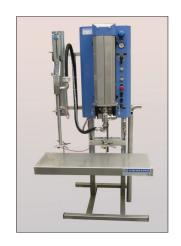

GemiFill S with filling lance & lid presser.

## **Technical specifications:**

Dimensions : Approx.  $2.500 \times 1.200 \times 1.200 \text{ mm}$  (H x W x D). Materials of construction: All wetted parts made of stainless steel and PTFE.

Air pressure : 6 - 8 bar.
Filling method : Volumetric.

Accuracy of fill : Deviation < 0,5%.

Volume range : Model S-2½ 125 ml - 2½ ltr.

(Available models) Model S-7½ 250 ml - 7½ ltr.

Model S-12½ 500 ml - 12½ ltr.

Model S-20 500 ml - 20 ltr.

Model S-20 500 ml - 20 ltr. Upon request different volume ranges possible.