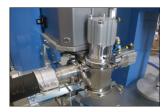

## **Technical specifications:**

Dimensions : Approx.  $2.500 \times 1.200 \times 1.200 \text{ mm}$  (H x W x D). Materials of construction: All wetted parts made of stainless steel and PTFE.

Air pressure : 6 - 8 bar.
Filling method : Volumetric.