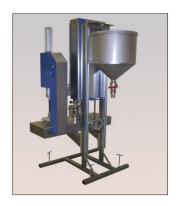

GemiFill S with filling lance & lid presser.

## **Technical specifications:**

Dimensions : Approx.  $2.500 \times 1.200 \times 1.200 \text{ mm}$  (H x W x D). Materials of construction: All wetted parts made of stainless steel and PTFE.

Air pressure : 6 - 8 bar.
Filling method : Volumetric.

Accuracy of fill : Deviation < 0,5%.

Volume range : Model S-2½ 125 ml - 2½ ltr.

(Available models) Model S-7½ 250 ml - 7½ ltr.

Model S-12½ 500 ml - 12½ ltr.

Model S-20 500 ml - 20 ltr.

Model S-20 500 ml - 20 ltr. Upon request different volume ranges possible.