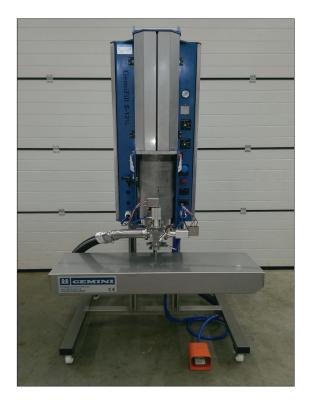

GemiFill S with filling lance & lid presser.

## **Technical specifications:**

Dimensions : Approx.  $2.500 \times 1.200 \times 1.200 \text{ mm}$  (H x W x D). Materials of construction: All wetted parts made of stainless steel and PTFE.

Air pressure : 6 - 8 bar.
Filling method : Volumetric.

Accuracy of fill : Deviation < 0,5%.

Volume range : Model S-2½ 125 ml - 2½ ltr.

(Available models) Model S-7½ 250 ml - 7½ ltr.

Model S-12½ 500 ml - 12½ ltr.

Model S-20 500 ml - 20 ltr.

Model S-20 500 ml - 20 ltr. Upon request different volume ranges possible.