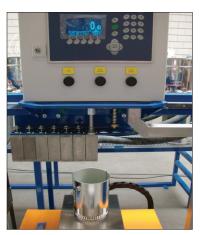

## **Typical features:**

- Semi-automatic dispensing by means of filling program (optional) or manual dispensing of each component of a given recipe by means of 2 push buttons (coarse & fine flow).
- Manual valve/scale positioning.
- Weighing terminal with database (optional) for storage of recipes / formulations.
  Semi-automatic (optional) filling with self-learning parameters (e.g. coarse and fine flow shutoff points, weighing tolerances etc.)
- Product feed by means of gravity or based on tank overpressure.
- Product reed by means of gravity of based of tank overpressure.
  Weighing scale (accuracy up to 0.1 or depending on the scale) is height
- Weighing scale (accuracy up to 0,1 gr. depending on the scale) is height adjustable to enable dispensing in containers of different sizes.
- Up to 3 scales can be connected to the system.