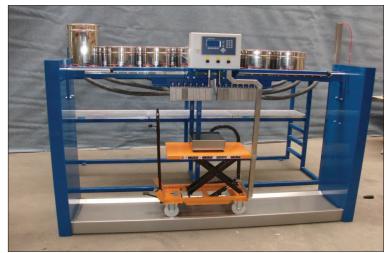

**GemiTint ED-14** dispensing system. A low cost manual or semi-automatic dispenser with manual valve positioning system. The above system has 14 dispensing valves.

Coarse flow

## GemiTint ED-Model

Semi-automatic or manual operated Easy Dispenser.

## **Typical features:**

- Semi-automatic dispensing by means of filling program (optional) or manual dispensing of each component of a given recipe by means of 2 push buttons (coarse & fine flow).
- Manual valve/scale positioning.
- Weighing terminal with database (optional) for storage of recipes / formulations.
  Semi-automatic (optional) filling with self-learning parameters (e.g. coarse and fine flow shutoff points, weighing tolerances etc.)
- Product feed by means of gravity or based on tank overpressure.
- Product reed by means of gravity of based of tank overpressure.
  Weighing scale (accuracy up to 0.1 or depending on the scale) is height
- Weighing scale (accuracy up to 0,1 gr. depending on the scale) is height adjustable to enable dispensing in containers of different sizes.
- Up to 3 scales can be connected to the system.