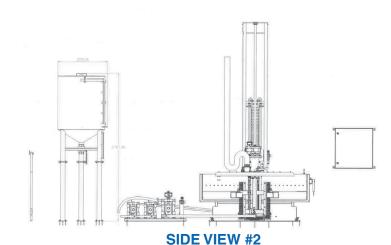

### **Brush/Spray Interior Cleaning**

The Gemini by PRI™ GemiClean™ (Model VW) is designed for cleaning mixing vessels ranging from 61" (1550mm) tall with diameters from 24" (600mm) to 69" (1750mm) and volumes from 100 gallons (378L) to 850 gallons (3218L).

Vessels are cleaned by a rotating brush and a selfadapting spray nozzle assembly to the height and diameter of each vessel. The vessel is clamped in position by downward force by the lock-up cover. A tilting platform enables complete emptying of the vessels into a sedimentation or distillation system, to separate sediment from the cleaning agent and recycle.

#### Features:

- brush and spray cleaning
- interior cleaning
- fume venting system
- wash, rinse, dry cycles
- fixation of vessel by lock-up cover and vessel clamping device
- cleans inside by means of rotaing brushes (centrifugal force) and spray nozzle system
- different brush qualities (e.g. Stainless Steel, PE.) and shapes depending on type of product and vessel configuration
- can clean with different solvents or water
- lock-up cover with controlled valve