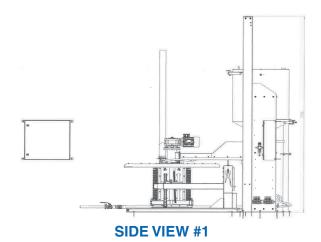

Vessels are cleaned by a rotating brush and a selfadapting spray nozzle assembly to the height and diameter of each vessel. The vessel is clamped in position by downward force by the lock-up cover. A tilting platform enables complete emptying of the vessels into a sedimentation or distillation system, to separate sediment from the cleaning agent and recycle.