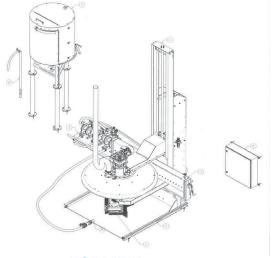

Vessels are cleaned by a rotating brush and a selfadapting spray nozzle assembly to the height and diameter of each vessel. The vessel is clamped in position by downward force by the lock-up cover. A tilting platform enables complete emptying of the vessels into a sedimentation or distillation system, to separate sediment from the cleaning agent and recycle.

#### Features:

- brush and spray cleaning
- interior cleaning
- fume venting system
- wash, rinse, dry cycles
- fixation of vessel by lock-up cover and vessel clamping device
- cleans inside by means of rotaing brushes (centrifugal force) and spray nozzle system
- different brush qualities (e.g. Stainless Steel, PE.) and shapes depending on type of product and vessel configuration
- can clean with different solvents or water
- lock-up cover with controlled valve