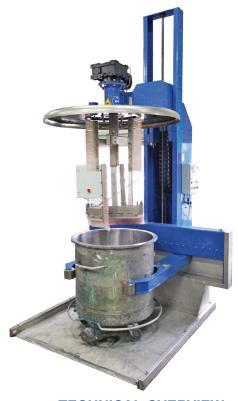

### **Brush/Spray Interior Cleaning**

The Gemini by PRI™ GemiClean™ (Model VW) is designed for cleaning mixing vessels ranging from 61" (1550mm) tall with diameters from 24" (600mm) to 69" (1750mm) and volumes from 100 gallons (378L) to 850 gallons (3218L).

Vessels are cleaned by a rotating brush and a selfadapting spray nozzle assembly to the height and diameter of each vessel. The vessel is clamped in position by downward force by the lock-up cover. A tilting platform enables complete emptying of the vessels into a sedimentation or distillation system, to separate sediment from the cleaning agent and recycle.

#### **TECHNICAL OVERVIEW**

| Dimensions     | 2,000 x 2,500 x 3,800 mm   |
|----------------|----------------------------|
| Container Size | open top 200 L             |
| Wash Type      | brushed and spray cleaning |
| Spray Pressure | 5.5 bar                    |
| Cycle Time     | 10 minutes or 6/hour       |