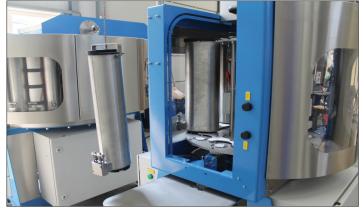

Top view of the turntable with 36 positions for storage tanks. These tanks can easily be refilled and exchanged.

Rear side view of model MD-12 & MD-36.

| Technical specifications:  |                                                                                           |
|----------------------------|-------------------------------------------------------------------------------------------|
| Dimensions MD-36           | : Approx. 1.800 x 1.500 x 1.700 mm. (H x W x D).                                          |
| Materials of construction  | : All wetted parts made of stainless steel.                                               |
| Number of tanks            | : 36 Tanks of 1 <sup>1</sup> / <sub>2</sub> , 3 <sup>1</sup> / <sub>2</sub> and/or 5 ltr. |
| Method of dispensing       | : Gravimetrical.                                                                          |
| Weighing scale readability | : 0,001 gr. (1 mg.).                                                                      |
| Dispensing valves          | : DN 0,5 mm / DN 1 mm (larger valve sizes upon request).                                  |
| Air pressure               | : 6 - 8 bar.                                                                              |
| Power supply               | : 220V / 6 Amp.                                                                           |
| Operation                  | : Embedded PC/PLC (Windows based).                                                        |