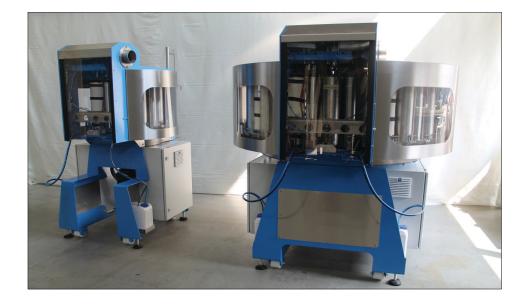

## Micro Dispenser standard and optional set-up

Rear side opening for easy exchange of tanks.