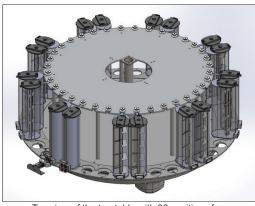

Top view of the turntable with 36 positions for storage tanks. These tanks can easily be refilled and exchanged.

Rear side view of model MD-12 & MD-36.

| Technical specifications:  |                                                                                           |
|----------------------------|-------------------------------------------------------------------------------------------|
| Dimensions MD-36           | : Approx. 1.800 x 1.500 x 1.700 mm. (H x W x D).                                          |
| Materials of construction  | : All wetted parts made of stainless steel.                                               |
| Number of tanks            | : 36 Tanks of 1 <sup>1</sup> / <sub>2</sub> , 3 <sup>1</sup> / <sub>2</sub> and/or 5 ltr. |
| Method of dispensing       | : Gravimetrical.                                                                          |
| Weighing scale readability | : 0,001 gr. (1 mg.).                                                                      |
| Dispensing valves          | : DN 0,5 mm / DN 1 mm (larger valve sizes upon request).                                  |
| Air pressure               | : 6 - 8 bar.                                                                              |
| Power supply               | : 220V / 6 Amp.                                                                           |
| Operation                  | : Embedded PC/PLC (Windows based).                                                        |