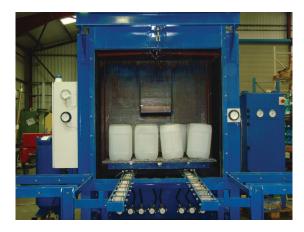

# Drum, IBC, Tote & Pail Washers

PRI RotaJet offer a series of combined drum, IBC, tote and pail washers used for decontamination of IBC's prior to disposal, or cleaning for in house production.

The washers use a variety of different nozzles depending upon the application. Systems are designed to deliver the highest degree of efficiency and safety. The modular nature of the machines allows customers to increase capacity by adding additional units. The machines can be manufactured to wash, rinse and dry containers both inside and out.

## Features:

- modular, batch system for easy expansion
- flexible system to handle IBC's, totes or pails
- automatically wash, rinse and dry
- cleans both inside and outside
- batch systems can process up to 48 IBC's, 192 drums, or 960 pails per 8 hour day
- continuous systems can process up to 200 IBC's per 8 hour day
- efficient, safe for operators