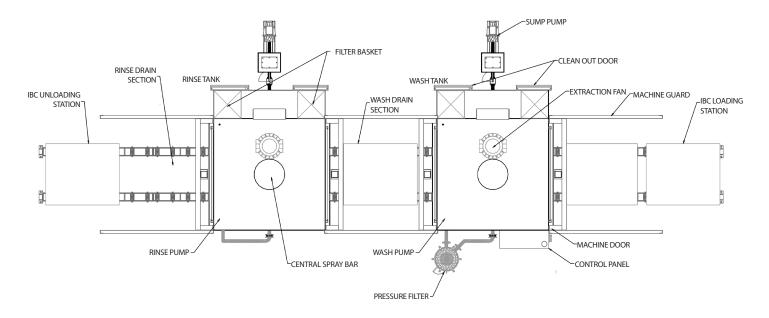

Parts            | 49 inches long |

#### **D40 - DWF**

| Items Cleaned                | Parts / Hour   |
|------------------------------|----------------|
| 5 gallon pails               | 54             |
| 55 gallon drums (open top)   | 6              |
| 55 gallon drums (closed top) | 6              |
| Machinery Parts              | 29 inches long |

#### **D60 - DWF**

| Items Cleaned                | Parts / Hour   |
|------------------------------|----------------|
| 5 gallon pails               | 120            |
| 55 gallon drums (open top)   | 24             |
| 55 gallon drums (closed top) | 24             |
| Mixing Pan                   | 6              |
| Machinery Parts              | 49 inches long |

# CONTINUOUS SYSTEM LAYOUT:

Can process 100 - 200 IBC's per 8/hr day



#### Solvent Wash & Recovery | Biowaste Sterilization | Custom Process Skids | Service

700 Industrial Drive, Dupo IL 62239, (800) 732-3793, www.progressive-recovery.com