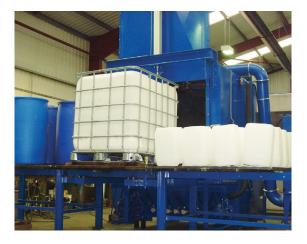

# Drum, IBC, Tote & Pail Washers

PRI RotaJet offer a series of combined drum, IBC, tote and pail washers used for decontamination of IBC's prior to disposal, or cleaning for in house production.

The washers use a variety of different nozzles depending upon the application. Systems are designed to deliver the highest degree of efficiency and safety. The modular nature of the machines allows customers to increase capacity by adding additional units. The machines can be manufactured to wash, rinse and dry containers both inside and out.

## Features:

- modular, batch system for easy expansion
- flexible system to handle IBC's, totes or pails
- automatically wash, rinse and dry
- cleans both inside and outside
- batch systems can process up to 48 IBC's, 192 drums, or 960 pails per 8 hour day
- continuous systems can process up to 200 IBC's per 8 hour day
- efficient, safe for operators