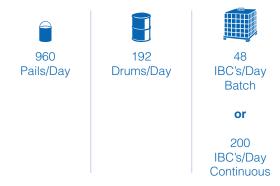

## Features:

- modular, batch system for easy expansion
- flexible system to handle IBC's, totes or pails
- automatically wash, rinse and dry
- cleans both inside and outside
- batch systems can process up to 48 IBC's, 192 drums, or 960 pails per 8 hour day
- continuous systems can process up to 200 IBC's per 8 hour day
- efficient, safe for operators