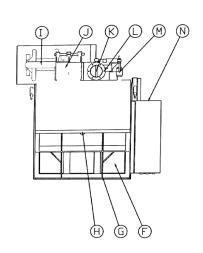

# **COMPONENTS**

| Clean Out Door             |
|----------------------------|
| Control Panel              |
| Machine Body               |
| Machine Cover Lift Support |
| Machine Cover              |
| Filter Baskets (3)         |
| 200 Liter Support Frame    |
| Spray Nozzle               |
| Wash Pump                  |
| Air Inlet                  |
| 4" Extraction Damper       |
| Air Extraction Unit        |
| Drain Valve                |
| Control Panel              |
|                            |