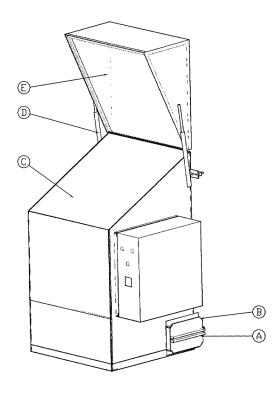

**BACK SIDE** 

# **COMPONENTS**

| Clean Out Door             |
|----------------------------|
| Control Panel              |
| Machine Body               |
| Machine Cover Lift Support |
| Machine Cover              |
| Filter Baskets (3)         |
| 200 Liter Support Frame    |
| Spray Nozzle               |
| Wash Pump                  |
| Air Inlet                  |
| 4" Extraction Damper       |
| Air Extraction Unit        |
| Drain Valve                |
| Control Panel              |
|                            |