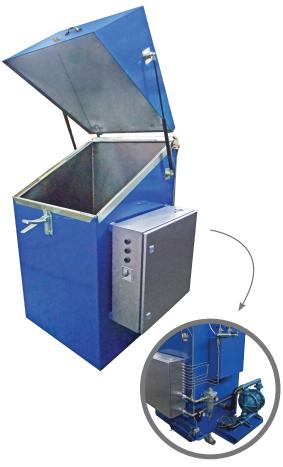

# MODEL TL-DR-55 ATEX Single Stage Drum Washer

RotaJet batch drum washing machines are made to be used with low flash point flammable solvent Dirty open-top 55 gallon drums are loaded into the machine, the door is closed and cycle started.

The cleaning process is fully automated, and the drums are washed, and ready for production in a matter of minutes. Systems are perfect for paint, ink and printing companies.

## Features Include:

- automatic wash cycle
- high volume vapor extraction system protects operator prior to door opening
- solvent spray pressure at 4-6 Bar, 87 PSI max
- short cycle times 10 to 12 minutes typical
- easy integration into full-scale solvent recovery systems
- designed for ANSI MH2-2004 55 gallon openhead drums
- ATEX certified
- rated Class 1, Division 1, Group D